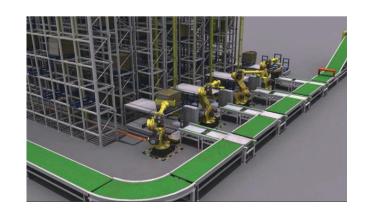

## STEROSCOPIC WAREHOUSE SYSTEM

Auto three-dimensional intelligent storage, is a system realized via collaboration of auto storage devices with computer management system. High-layer rationalization, storage and fetch automation, and operation simplification to be realized fo 3-D Storage.

On customers' requirements and conditions to customize and desigen an high efficient, energy-saving, economical and practical 3-D Warehouse.