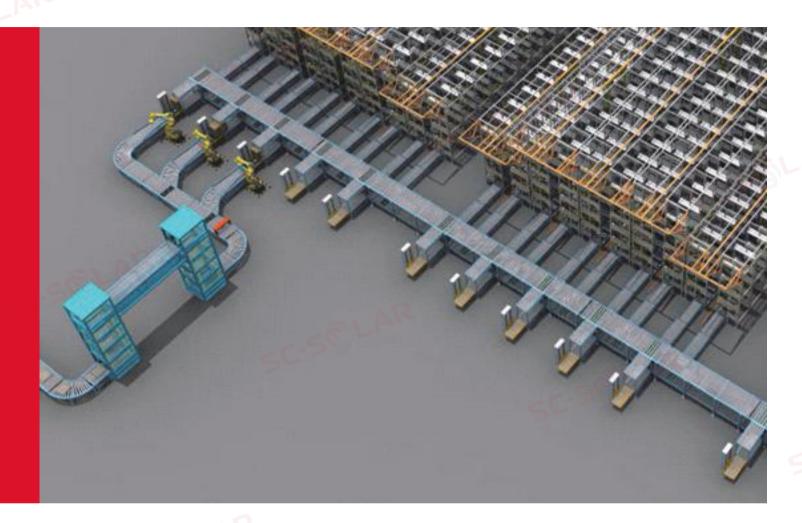

## STEROSCOPIC WAREHOUSE SYSTEM

Auto three-dimensional intelligent storage, is a system realized via collaboration of auto storage devices with computer management system. High-layer rationalization, storage and fetch automation, and operation simplification to be realized fo 3-D Storage.

On customers' requirements and conditions to customize and desigen an high efficient, energy-saving, economical and practical 3-D Warehouse.