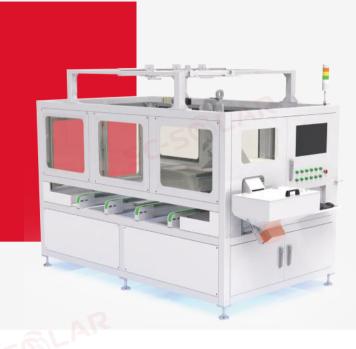

## J-BOX COVER INSTALLATION MACHINE

## **Features**

- Compact layout, can be integrated into existing production lines.
- Compatible with various common types of J-boxes such as single and triple J-boxes, with convenient type switching.
- Optional adhesive curing inspection function.
- Incorporates standard quality inspection functions after cover closing.
- Large buffer capacity for cover storage, easy loading.
- Optional components that meet UL/CE standards.

## **Specifications**

| Item                                     | Value                                              |
|------------------------------------------|----------------------------------------------------|
| Compatible module type                   | Single J-box Half-cell, G2G triple J-box Shingling |
| Compatible module size                   | length: 1600-2500(mm); width: 900-1400(mm)         |
| Cycle time                               | 14s                                                |
| Number of J-box cover caches             | ≥4h                                                |
| J-box cover feeding method               | Vibration feeder                                   |
| Pre-sealing Adhesive Inspection Function | Curing quality & potting quality                   |
| Dimension(L×W×H)                         | 3000 x 1800 x 2450 (mm)                            |
| Weight                                   | 2000kg                                             |
| Transportation height                    | 950±30mm                                           |
| Feeding method                           | LEL                                                |
| Utilization rate                         | 95% (VDI 3423)                                     |
| Noise                                    | Max 70dB                                           |
| Power requirement                        | AC 3 phase, 380V/N/PE, 50Hz, 15KVA                 |
| CDA                                      | 0.4-0.6(MPa), one drop, 400L/min                   |
| Change time                              | 2h                                                 |
| PLC                                      | Inovance                                           |